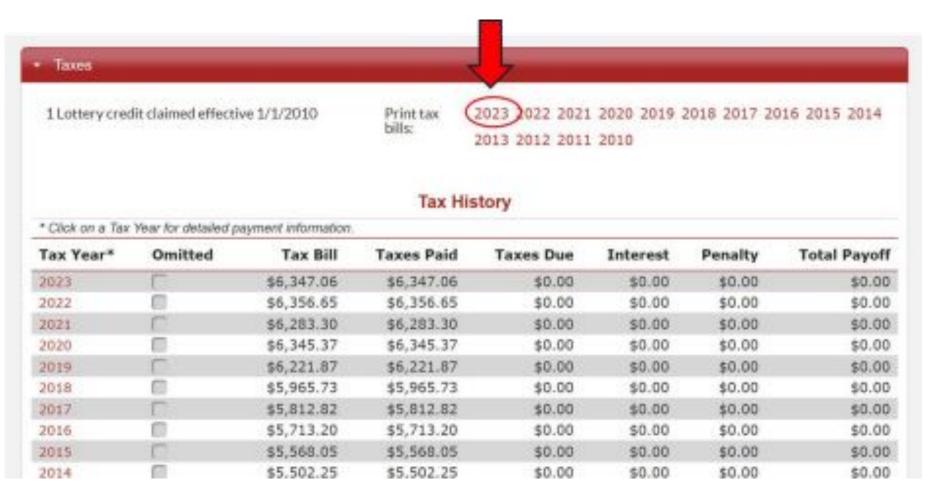

| ted now!      |                                                  |          |       |
|                    |                              | Contrasting 1 | ID:arrecords.                     |                                                                                                                  |               |                                                  | Print Re | esult |
| Parcel             | Owner(                       | 63            |                                   | Site Address                                                                                                     |               | Ta                                               | x Years  |       |

#### Select Year to get PDF of Tax Bill.



#### In this example we selected a property close to the average of \$213,000

| ASSESSED VALUE<br>LAND<br>22,700                              | AMERICO VALLE<br>IMPROVEMENTS<br>172,200               | IMPROVEMENTS VALUE                            |                            | T. NET ASSESSED<br>VALUE RATE<br>0.01939565<br>(Dec NOT offect order) | NET PROPERTY TAX 3433.83                                                                                                                                                                                                                                                         |  |  |
|---------------------------------------------------------------|--------------------------------------------------------|--------------------------------------------